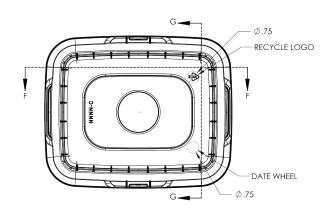

stom Label (In-Mold Label) Program:

- You are in control of communication messaging and artwork!
- We have outstanding digital label printing partners who offer:
  - o An online portal where you can download your artwork and copy of the message.
  - o Approve the final version of your label
  - o Request a quote and manage the timelines
  - o Additional design resources who can help fine-tuning your artwork and messaging.

## Shipping Layout Specifications:

#### **PALLET LAYOUT**

- 13 Buckets Per Stack
- 16 Stacks Per Pallet Layer
- 2 Layers Per Pallet
- 103" Tall With Pallet
- 416 Buckets Per 48x40 Pallet

#### **PALLET LAYOUT**

- 26 Pallet Locations Per Truck
- 10,816 Parts Per Truck



# **SQUARE PAIL** Product Brief



## Product Specifications:

#### Pail. Material: PP













## **▶** Handle Specs:

#### Material: PP, assembled



## ▶ Lid Specs:

#### Material: PP Copolymer