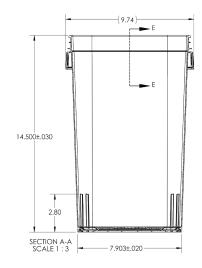

|

## Custom Label (In-Mold Label) Program:

- You are in control of communication messaging and artwork!
- We have outstanding digital label printing partners who offer:
  - o An online portal where you can download your artwork and copy of the message.
  - o Approve the final version of your label
  - o Request a quote and manage the timelines
  - o Additional design resources who can help fine-tuning your artwork and messaging.

## Shipping Layout Specifications:

#### **PALLET LAYOUT**

- 13 Buckets Per Stack
- 16 Stacks Per Pallet Layer
- 2 Layers Per Pallet
- 103" Tall With Pallet
- 416 Buckets Per 48x40 Pallet

#### **PALLET LAYOUT**

- 26 Pallet Locations Per Truck
- 10,816 Parts Per Truck



# **SQUARE PAIL** Product Brief



## Product Specifications:

#### Pail. Material: PP













## **▶** Handle Specs:

#### Material: PP, assembled



## ▶ Lid Specs:

#### Material: PP Copolymer