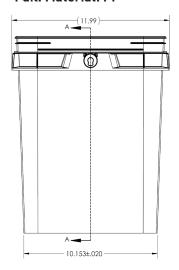

|

## Custom Label (In-Mold Label) Program:

- You are in control of communication messaging and artwork!
- We have outstanding digital label printing partners who offer:
  - o An online portal where you can download your artwork and copy of the message.
  - o Approve the final version of your label
  - o Request a quote and manage the timelines
  - o Additional design resources who can help fine-tuning your artwork and messaging.

## Shipping Layout Specifications:

#### **PALLET LAYOUT**

- 13 Buckets Per Stack
- 16 Stacks Per Pallet Layer
- 2 Layers Per Pallet
- 103" Tall With Pallet
- 416 Buckets Per 48x40 Pallet

#### **PALLET LAYOUT**

- 26 Pallet Locations Per Truck
- 10,816 Parts Per Truck



# **SQUARE PAIL** Product Brief



## Product Specifications:

#### Pail. Material: PP













## **▶** Handle Specs:

#### Material: PP, assembled



## ▶ Lid Specs:

#### Material: PP Copolymer