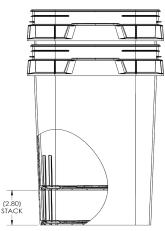

## Shipping Layout Specifications:

#### **PALLET LAYOUT**

- 13 Buckets Per Stack
- 16 Stacks Per Pallet Layer
- 2 Layers Per Pallet
- 103" Tall With Pallet
- 416 Buckets Per 48x40 Pallet

#### **PALLET LAYOUT**

- 26 Pallet Locations Per Truck
- 10,816 Parts Per Truck