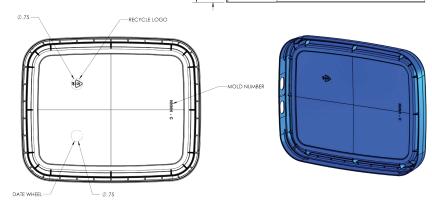

ave outstanding digital label printing partners who offer:
  - o An online portal where you can download your artwork and copy of the message.
  - o Approve the final version of your label
  - o Request a quote and manage the timelines
  - o Additional design resources who can help fine-tuning your artwork and messaging.

## Shipping Layout Specifications:

#### **PALLET LAYOUT**

- 13 Buckets Per Stack
- 16 Stacks Per Pallet Layer
- 2 Layers Per Pallet
- 103" Tall With Pallet
- 416 Buckets Per 48x40 Pallet

#### **PALLET LAYOUT**

- 26 Pallet Locations Per Truck
- 10,816 Parts Per Truck



# **SQUARE PAIL** Product Brief



## Product Specifications:

#### Pail. Material: PP













## **▶** Handle Specs:

#### Material: PP, assembled



## ▶ Lid Specs:

#### Material: PP Copolymer