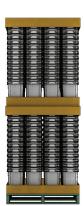

#### **PALLET LAYOUT**

- 13 Buckets Per Stack
- 16 Stacks Per Pallet Layer
- 2 Layers Per Pallet
- 103" Tall With Pallet
- 416 Buckets Per 48x40 Pallet

#### **PALLET LAYOUT**

- 26 Pallet Locations Per Truck
- 10,816 Parts Per Truck