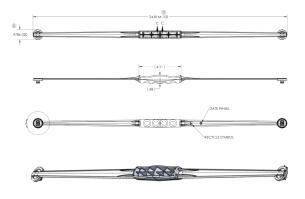

l of communication messaging and artwork!
- We have outstanding digital label printing partners who offer:
  - o An online portal where you can download your artwork and copy of the message.
  - o Approve the final version of your label
  - o Request a quote and manage the timelines
  - o Additional design resources who can help fine-tuning your artwork and messaging.

## Shipping Layout Specifications:

#### **PALLET LAYOUT**

- 13 Buckets Per Stack
- 16 Stacks Per Pallet Layer
- 2 Layers Per Pallet
- 103" Tall With Pallet
- 416 Buckets Per 48x40 Pallet

#### **PALLET LAYOUT**

- 26 Pallet Locations Per Truck
- 10,816 Parts Per Truck



# **SQUARE PAIL** Product Brief



## Product Specifications:

#### Pail. Material: PP













## **▶** Handle Specs:

#### Material: PP, assembled



## ▶ Lid Specs:

#### Material: PP Copolymer